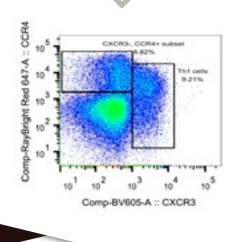

#### FLOW CYTOMETRY

- Free consultation
- Custom antibody conjugation available
- Long-term service contracts available
- Scatter plot report based on your gating preferences
- Flow cytometry data files made available to you for flexible analyses

## Flow cytometry scatter plots of PBMCs

1.888.494.8555 / RAYBIOTECH.COM